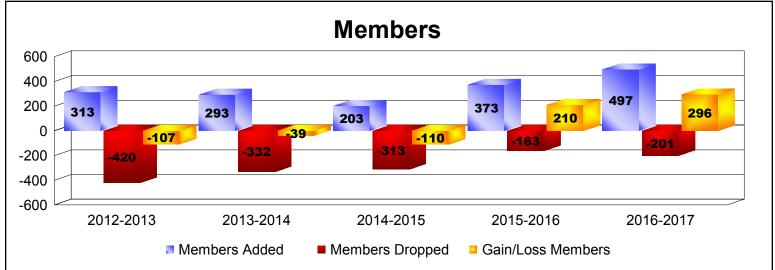

District 321B2 As of June 2017 Cumulative

| Year      | New<br>Clubs | Dropped<br>Clubs | Gain/<br>Loss<br>Clubs | New<br>Members | Charter<br>Members | Reinstate<br>Members | Transfer<br>Members | Total<br>Member<br>Added | Total<br>Members<br>Dropped | Gain/<br>Loss<br>Members |
|-----------|--------------|------------------|------------------------|----------------|--------------------|----------------------|---------------------|--------------------------|-----------------------------|--------------------------|
| 2012-2013 | 4            | -12              | -8                     | 119            | 101                | 50                   | 43                  | 313                      | -420                        | -107                     |
| 2013-2014 | 1            | -5               | -4                     | 80             | 106                | 106                  | 1                   | 293                      | -332                        | -39                      |
| 2014-2015 | 1            | -5               | -4                     | 113            | 53                 | 28                   | 9                   | 203                      | -313                        | -110                     |
| 2015-2016 | 5            | -3               | 2                      | 142            | 219                | 12                   | 0                   | 373                      | -163                        | 210                      |
| 2016-2017 | 2            | 0                | 2                      | 406            | 69                 | 18                   | 4                   | 497                      | -201                        | 296                      |
| Average   | 3            | -5               | -2                     | 172            | 110                | 43                   | 11                  | 336                      | -286                        | 50                       |