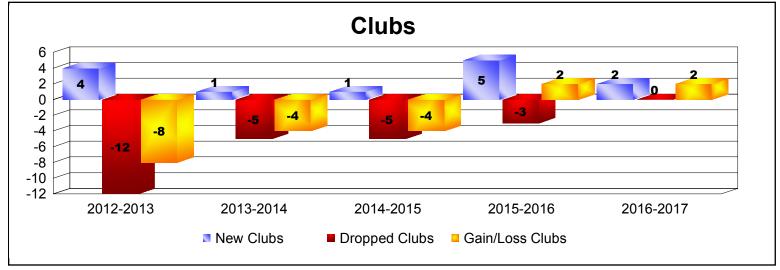

District 321B2 As of June 2017 Cumulative

| Year      | New<br>Clubs | Dropped<br>Clubs | Gain/<br>Loss<br>Clubs | New<br>Members | Charter<br>Members | Reinstate<br>Members | Transfer<br>Members | Total<br>Member<br>Added | Total<br>Members<br>Dropped | Gain/<br>Loss<br>Members |
|-----------|--------------|------------------|------------------------|----------------|--------------------|----------------------|---------------------|--------------------------|-----------------------------|--------------------------|
| 2012-2013 | 4            | -12              | -8                     | 119            | 101                | 50                   | 43                  | 313                      | -420                        | -107                     |
| 2013-2014 | 1            | -5               | -4                     | 80             | 106                | 106                  | 1                   | 293                      | -332                        | -39                      |
| 2014-2015 | 1            | -5               | -4                     | 113            | 53                 | 28                   | 9                   | 203                      | -313                        | -110                     |
| 2015-2016 | 5            | -3               | 2                      | 142            | 219                | 12                   | 0                   | 373                      | -163                        | 210                      |
| 2016-2017 | 2            | 0                | 2                      | 406            | 69                 | 18                   | 4                   | 497                      | -201                        | 296                      |
| Average   | 3            | -5               | -2                     | 172            | 110                | 43                   | 11                  | 336                      | -286                        | 50                       |